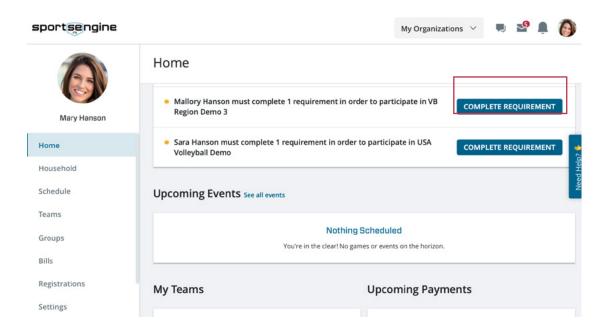

\*NOTE: Primary account holder MUST be a parent/guardian. Your athlete will have a profile added to your "household" once they have a membership.

Upon logging in you will be redirected to My.SportsEngine.com

## MY SPORTSENGINE

- Complete USAV and Region eligibility requirements
- Receive messages/ notifications
- View members of your household
- Access SportsEngine Help Articles
- Manage notification preferences
- Access Player Card