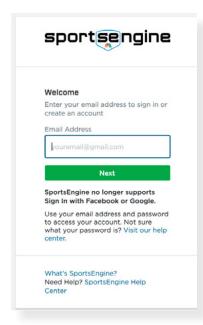

## Sports Engine Accounts

A "family" SportsEngine account **must** be created for any family participating with USA Volleyball. SportsEngine accounts operate like a "Household." First, an account must be created with the **Primary account holder who MUST be a parent/guardian.** When you go to purchase your athlete's membership you will click "Add a Child" when it asks "who is this membership for?" Then, your athlete will have a profile added to your "household" where you can view the membership, player card, and eligibility.

## CREATE AND ACTIVATE SPORTSENGINE ACCOUNT AT LOGIN.SPORTSENGINE.COM







## ● LOGIN TO AN EXISTING ACCOUNT AT LOGIN.SPORTSENGINE.COM