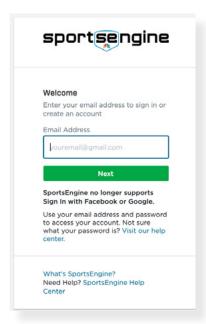

## Sports Engine Accounts

A "family" SportsEngine account **must** be created for any family participating with USA Volleyball. SportsEngine accounts operate like a "Household." First, an account must be created with the **Primary account holder who MUST be a parent/guardian.** When you go to purchase your athlete's membership you will click "Add a Child" when it asks "who is this membership for?" Then, your athlete will have a profile added to your "household" where you can view the membership, player card, and eligibility.

## CREATE AND ACTIVATE SPORTSENGINE ACCOUNT AT LOGIN.SPORTSENGINE.COM







## ● LOGIN TO AN EXISTING ACCOUNT AT LOGIN.SPORTSENGINE.COM