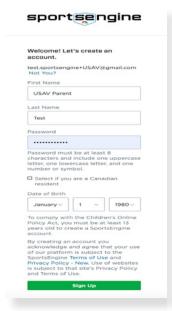

## Sports Engine Accounts

A "family" SportsEngine account **must** be created for any family participating with USA Volleyball. SportsEngine accounts operate like a "Household." First, an account must be created with the **Primary account holder who MUST be a parent/guardian.** When you go to purchase your athlete's membership you will click "Add a Child" when it asks "who is this membership for?" Then, your athlete will have a profile added to your "household" where you can view the membership, player card, and eligibility.

## CREATE AND ACTIVATE SPORTSENGINE ACCOUNT AT LOGIN.SPORTSENGINE.COM







## ● LOGIN TO AN EXISTING ACCOUNT AT LOGIN.SPORTSENGINE.COM